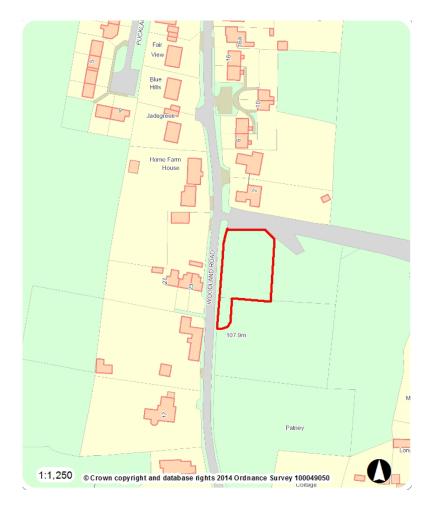

### 7a) 16/03703/FUL Land at Woodland Road, Patney, Devizes, Wiltshire Erection of a detached specialist dwelling for disabled person Recommendation Refusal

Site Location Plan

**Aerial Photography** 