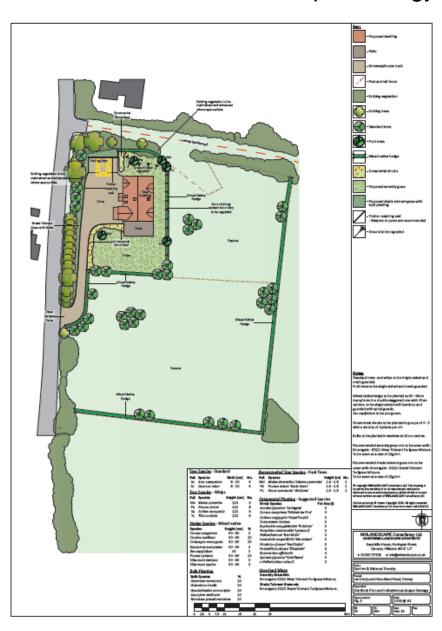

#### Site Plan & Indicative Landscape Strategy

Approximate OS map elevation: 110m AOD. Approximate distance from site boundary: Adjacent.

VP6

Approximate OS map elevation: 110m AOD.

Approximate distance from site boundary: 36m.