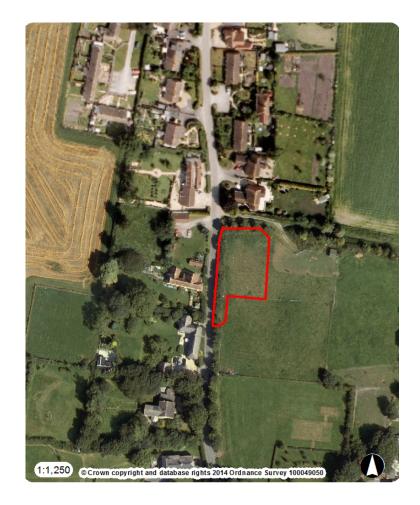

### 7a) 16/03703/FUL Land at Woodland Road, Patney, Devizes, Wiltshire Erection of a detached specialist dwelling for disabled person Recommendation Refusal

Site Location Plan

**Aerial Photography** 