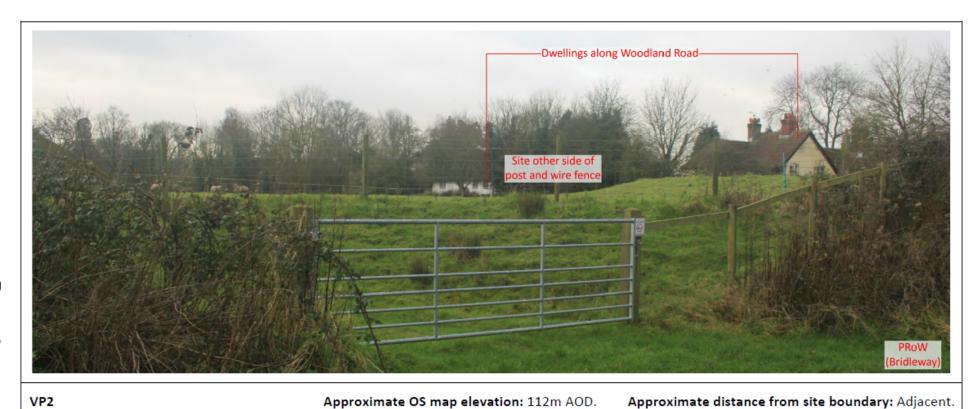

### 7a) 16/03703/FUL Land at Woodland Road, Patney, Devizes, Wiltshire Erection of a detached specialist dwelling for disabled person Recommendation Refusal

Site Location Plan

**Aerial Photography** 

#### Site Plan & Indicative Landscape Strategy

Approximate OS map elevation: 110m AOD. Approximate distance from site boundary: Adjacent.

VP6

Approximate OS map elevation: 110m AOD.

Approximate distance from site boundary: 36m.