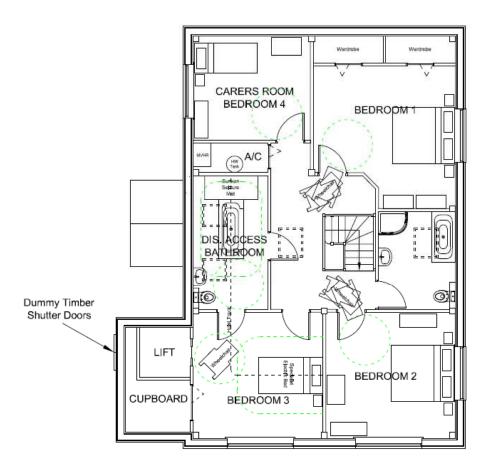

### 7a) 16/03703/FUL Land at Woodland Road, Patney, Devizes, Wiltshire Erection of a detached specialist dwelling for disabled person Recommendation Refusal

Site Location Plan

**Aerial Photography** 

#### Site Plan & Indicative Landscape Strategy

Approximate OS map elevation: 110m AOD. Approximate distance from site boundary: Adjacent.

VP6

Approximate OS map elevation: 110m AOD.

Approximate distance from site boundary: 36m.