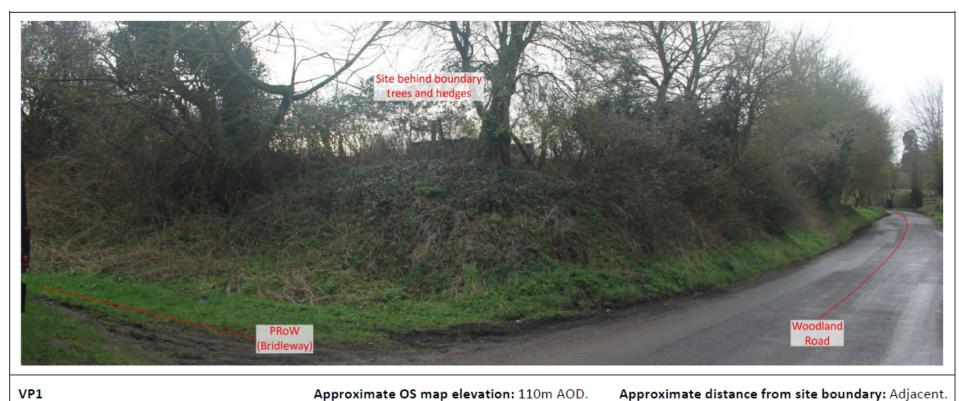

### 7a) 16/03703/FUL Land at Woodland Road, Patney, Devizes, Wiltshire Erection of a detached specialist dwelling for disabled person Recommendation Refusal

Site Location Plan

**Aerial Photography** 

#### Site Plan & Indicative Landscape Strategy

Approximate OS map elevation: 110m AOD. Approximate distance from site boundary: Adjacent.

VP6

Approximate OS map elevation: 110m AOD.

Approximate distance from site boundary: 36m.