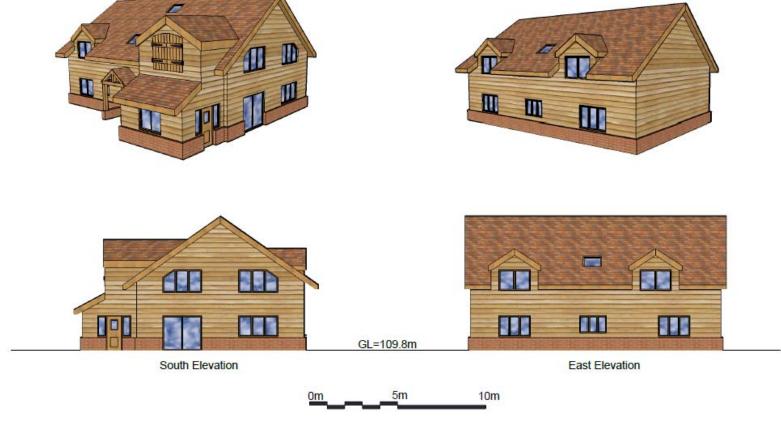

### 7a) 16/03703/FUL Land at Woodland Road, Patney, Devizes, Wiltshire Erection of a detached specialist dwelling for disabled person Recommendation Refusal

Site Location Plan

**Aerial Photography** 