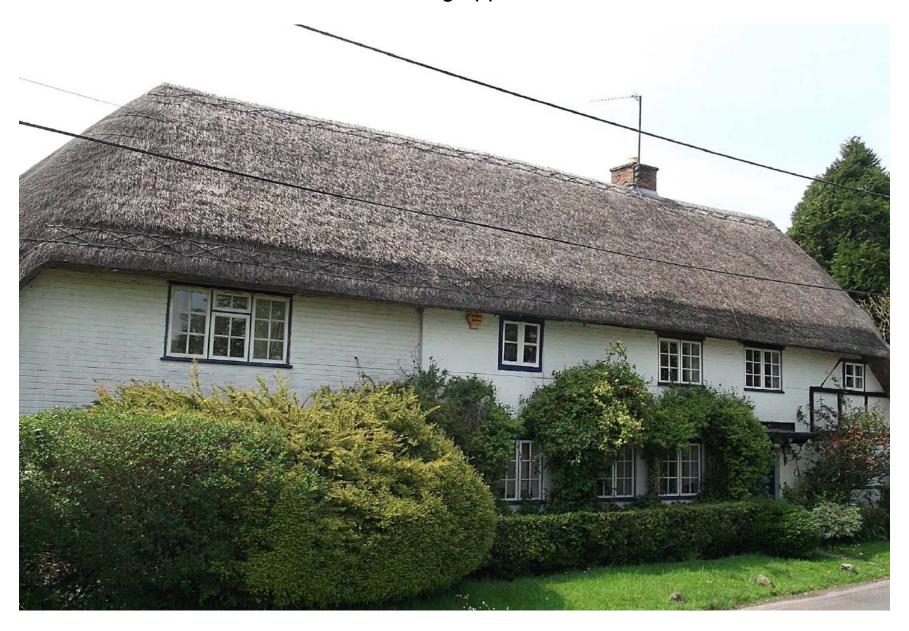

available on the Council's website at <a href="https://www.wiltshire.gov.uk">www.wiltshire.gov.uk</a>

#### 7 Planning Applications (Pages 3 - 14)

Presentation for Committee

DATE OF PUBLICATION: 14 September 2016





# Eastern Area Planning Committee

15<sup>th</sup> September 2016

### 7a) 16/03703/FUL Land at Woodland Road, Patney, Devizes, Wiltshire Erection of a detached specialist dwelling for disabled person Recommendation Refusal





Site Location Plan

**Aerial Photography** 

#### Site Plan & Indicative Landscape Strategy















Approximate OS map elevation: 110m AOD. Approximate distance from site boundary: Adjacent.



VP6



Approximate OS map elevation: 110m AOD.

Approximate distance from site boundary: 36m.

#### Grade II Listed Building opposite site/entrance



#### View from Green to south of the site





# Eastern Area Planning Committee

15<sup>th</sup> Septmber 2016

This page is intentionally left blank