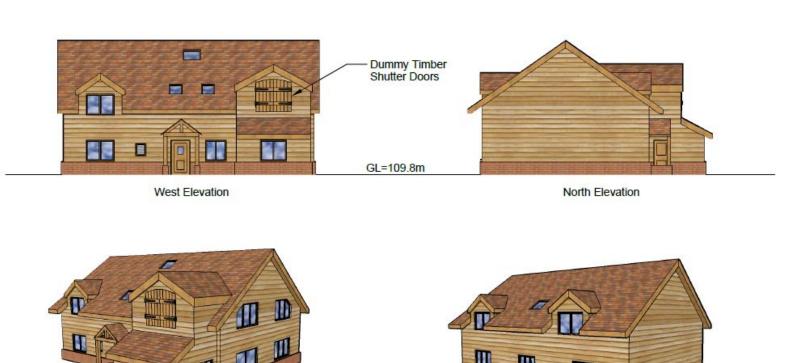

e, direct line 01225 718504 or email <a href="mailto:kieran.elliott@wiltshire.gov.uk">kieran.elliott@wiltshire.gov.uk</a>

Press enquiries to Communications on direct lines (01225)713114/713115.

This Agenda and all the documents referred to within it are available on the Council's website at <a href="https://www.wiltshire.gov.uk">www.wiltshire.gov.uk</a>

#### 7 Planning Applications (Pages 3 - 14)

Presentation for Committee

DATE OF PUBLICATION: 14 September 2016





# Eastern Area Planning Committee

15<sup>th</sup> September 2016

### 7a) 16/03703/FUL Land at Woodland Road, Patney, Devizes, Wiltshire Erection of a detached specialist dwelling for disabled person Recommendation Refusal





Site Location Plan

**Aerial Photography** 

#### Site Plan & Indicative Landscape Strategy















Approximate OS map elevation: 110m AOD. Approximate distance from site boundary: Adjacent.



VP6



Approximate OS map elevation: 110m AOD.

Approximate distance from site boundary: 36m.

#### Grade II Listed Building opposite site/entrance



#### View from Green to south of the site





# Eastern Area Planning Committee

15<sup>th</sup> Septmber 2016

This page is intentionally left blank