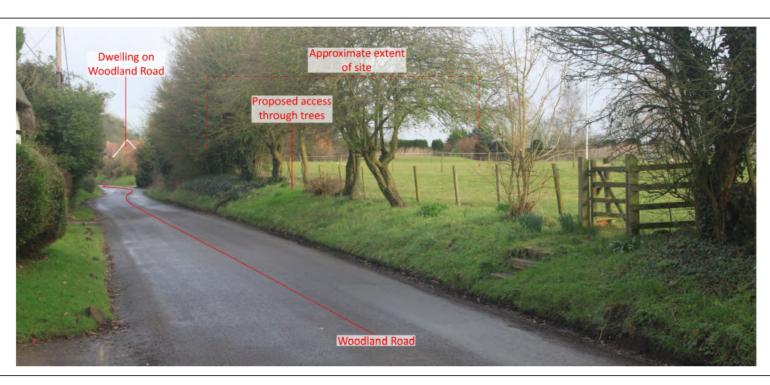

### 7a) 16/03703/FUL Land at Woodland Road, Patney, Devizes, Wiltshire Erection of a detached specialist dwelling for disabled person Recommendation Refusal

Site Location Plan

**Aerial Photography** 

#### Site Plan & Indicative Landscape Strategy

Approximate OS map elevation: 110m AOD. Approximate distance from site boundary: Adjacent.

VP6

Approximate OS map elevation: 110m AOD.

Approximate distance from site boundary: 36m.