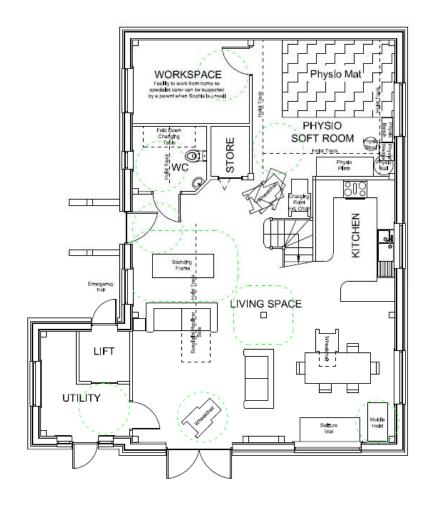

### 7a) 16/03703/FUL Land at Woodland Road, Patney, Devizes, Wiltshire Erection of a detached specialist dwelling for disabled person Recommendation Refusal

Site Location Plan

**Aerial Photography** 

#### Site Plan & Indicative Landscape Strategy

Approximate OS map elevation: 110m AOD. Approximate distance from site boundary: Adjacent.

VP6

Approximate OS map elevation: 110m AOD.

Approximate distance from site boundary: 36m.